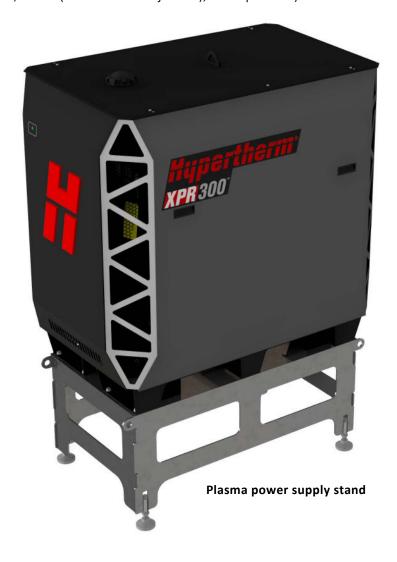

## **Equipment Stands**

## **DESCRIPTION:**

Park Industries offers optional stands for Hypertherm high definition plasma power supplies and gas consoles. We recommend these components be elevated above the shop floor making it easier to clean the area as well as improving access when performing maintenance.

## **FEATURES:**

- Power supply stand accepts the Hypertherm HPRXD series or the Hypertherm XPR300 power supply
- Gas console stand accepts the HPRXD Gas Selection Console or any of the three XPR300 Gas Connect Consoles (Core, VWI™ (vented water injection), and OptiMix™)