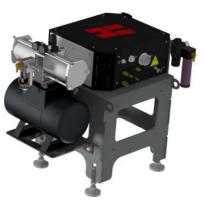

Gas console stand

Also accepts the optional air booster and optional air preparation assembly as shown above.