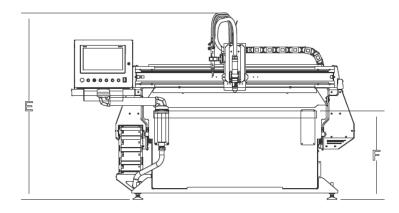

## **MACHINE DIMENSIONS**

Effective cutting width(A) 60"Effective cutting length(B) 120"Overall machine width(C) 116.3"Overall machine length(D) 198"Overall machine height(E) 78"Cutting table slat height(F) 36.7"

NOTE: Maximum cutting area 64" W x 124" L

**NOTE:** Overall machine width when Operator Control Station is swung inward is 98.137"

**NOTE:** Machine dimensions exclude plasma system, equipment stands and dust collector

NOTE: Standard configuration is with the Operator Control Station mounted on front left corner of the machine

6301 Saukview Dr., St. Cloud, MN 56303 800.328.2309 | parkindustries.com