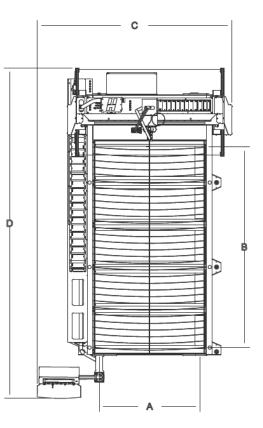

## **MACHINE DIMENSIONS**

Effective cutting width(A) 60"Effective cutting length(B) 120"Overall machine width(C) 116.3"Overall machine length(D) 198"Overall machine height(E) 78"Cutting table slat height(F) 36.7"

NOTE: Maximum cutting area 64" W x 124" L

**NOTE:** Overall machine width when Operator Control Station is swung inward is 98.137"

**NOTE:** Machine dimensions exclude plasma system, equipment stands and dust collector