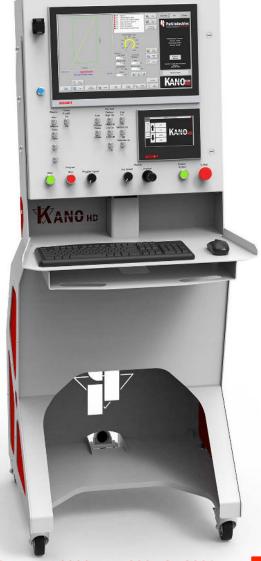

# **Mobile Operator Station**

For KANO HD 6,8 & 10 ft. wide / 12 & 24 ft long

# **DESCRIPTION:**

The KANO Mobile Operator Station is configured with the Hypertherm® EDGE Connect CNC, a 19" industrial color touch screen as well as process control switches and other controls. The EDGE Connect includes Microsoft® Windows 10 Embedded, Hypertherm® Phoenix® CNC software and the customized iPark SoftOpCon (right side of the screen), on-board ProNest® CNC programing software and embedded expertise from Hypertherm® SureCut™ technology. The operator station also includes a large desk surface, wireless key board and wireless mouse. The station may be ordered tethered to the front left or right corner of the machine frame

# **Touch Screens**

- 19" for Phoenix
- 7" for Tracklean (optional)

#### PC section

- On/Off
- · USB port

# Program section:

- Start
- Stop
- Program speed pot.

# Manual section:

- · Jog speed pot.
- Joy stick

## Plasma section:

- Station Auto/Manual
- · Lifter Raise/Lower
- Power supply On/Off

# Oxy-fuel section:

- Station Auto/Manual
- · Lifter Raise/Lower
- High preheat On/Off
- · Low preheat On/Off
- Cut oxygen On/Off
- Ignition On/Off

### Marker section:

- Station Auto/Manual
- Lifter Raise/Lower

# System section:

- Laser On/Off
- Fume collector On/Off
- · System enable
- E-stop button