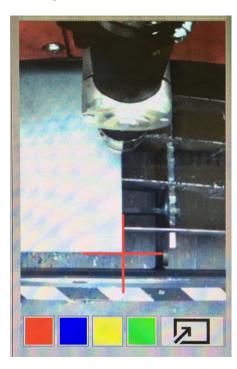

The camera enables the machine operator to easily and accurately align a program to any corner of a plate while watching the CNC control screen. A cross-hair is projected directly onto the camera image. The color of the cross-hair is even selectable - red, blue, yellow, green or OFF.

Pressing a soft key on the iPark Soft OpCon activates the full screen viewing when monitoring the cutting process is required. The cross-hair is automatically turned off.

## FEATURES AND BENEFITS:

- Reduces scrap, reduces set-up time and increases productivity
- Enables one person plate alignment no matter the plate size
- IP67 rated protection from dust and water
- Embedded cross-hair is projected onto camera image
- Offers selectable cross-hair color red, blue, yellow, green or OFF
- Soft key to switch to full screen when monitoring the cutting process
- Replaceable protective glass lens below camera