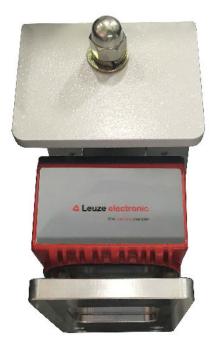

## **DESCRIPTION:**

The optional on-screen camera includes a IP67 digital camera mounted above the cutting station and software embedded into the Park Soft OpCon on the Hypertherm EDGE Connect CNC control.

## FEATURES AND BENEFITS:

- Reduces scrap, reduces set-up time and increases productivity
- Enables one person plate alignment no matter the plate size
- IP67 rated protection from dust and water
- Embedded cross-hair is projected onto camera image
- Offers selectable cross-hair color red, blue, yellow, green or OFF
- Soft key to switch to full screen when monitoring the cutting process
- Replaceable protective glass lens below camera