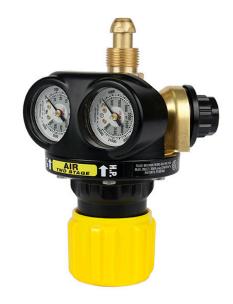

## **DESCRIPTION:**

Oxy-fuel cutting requires a source of oxygen and a source of fuel. Oxygen is typically available in both compressed gas cylinders and in liquid form. Fuel gases are only available in compressed gas cylinders. Please check with your local gas supplier for availability.

Park Industries offers Dual-Stage high pressure cylinder regulators to insure constant delivery pressure over the life of the cylinder.

## **FEATURES:**

| Gas                         | Delivery range | CGA fitting |
|-----------------------------|----------------|-------------|
| Oxygen                      | Up to 200 PSIG | CGA 540     |
| Acetylene (internal thread) | Up to 15 PSIG  | CGA 510     |
| Acetylene (external thread) | Up to 15 PSIG  | CGA 300     |
| Propane (LPG)               | Up to 40 PSIG  | CGA 510     |