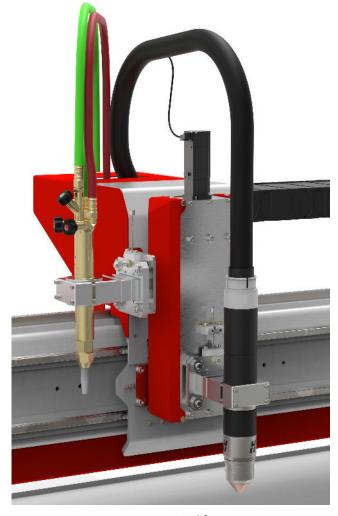

### **DESCRIPTION:**

The TL-200 torch lifter is configured with a ball screw drive, linear guide and powerful AC servo motor. This lifter is designed for either plasma or oxy-fuel cutting. The lifter is configured with a magnetic collision mount receptacle on the vertical lifter plate.

When the optional oxy-fuel torch is ordered, a second magnetic collision mount receptacle is attached to the side of the tool carriage plate. The tool carriage may carry up to two torches. One torch is active and the second torch is parked as shown in the image below.